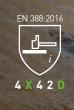

## Ideal for

- Waste
- Utilities
- Construction
- Mining
- Property Maintenance
- Landscaping
- Facilities management

| EN 388     | 4X42D                             |
|------------|-----------------------------------|
| Sizes      | 7-11                              |
| Liner      | Polyester/HPPE/<br>Steel/Elastane |
| Gauge      | 13gg                              |
| Coating    | Latex/Nitrile                     |
| Conditions |                                   |