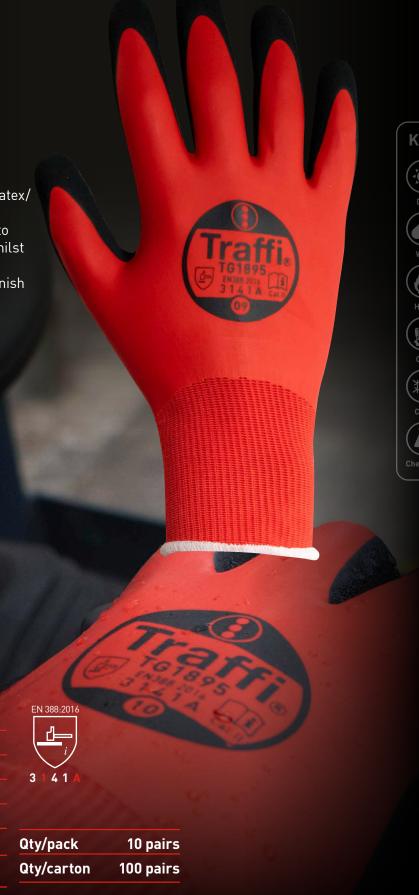

## TG1895

The TG1895 is a cut level A lightweight latex/ nitrile blended polymer water resistant glove. The dip coat extends generously to the wrist for comfort and secured fit, whilst providing protection from wet and oily substances. The matt surface texture finish on the palm further enhances grip.

## Ideal for

- Waste
- Utilities
- Construction
- Mining
- Property Maintenance
- Landscaping
- Facilities management

| EN 388     | 3141A           |     |
|------------|-----------------|-----|
| Sizes      | 7-11            |     |
| Liner      | Polyester/Elast | ane |
| Gauge      | 15gg            |     |
| Coating    | Latex/Nitrile   |     |
| Conditions |                 |     |