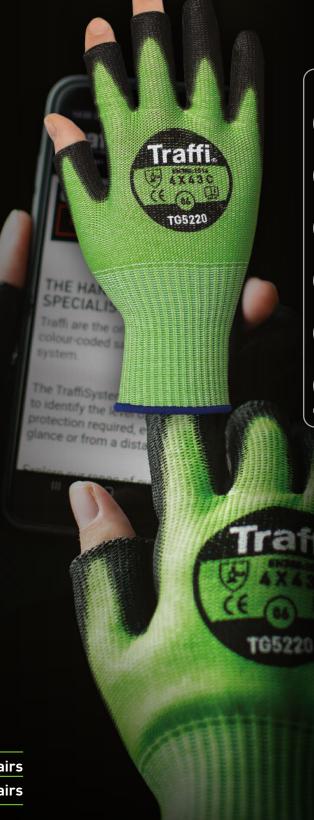

## **TG5220**

A lightweight cut index C glove compliant to EN388:2016. Features 3 exposed fingertips for improved dexterity, and the PU coating offers excellent grip in dry conditions. Close fit and high tear and abrasion resistance makes this glove a good choice for general handling tasks with a cut risk.

## **Key Features**

- Level C cut protection
- 3 open fingertips for enhanced dexterity and detail tasks
- Durable X-Dura PU coating
- Lightweight and breathable liner