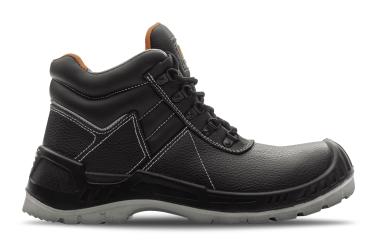

## **MONITOR DALLAS**

PRODUCT ID: 10060901

Product ID: 10060901

Color: BLACK

Name: MONITOR DALLAS

**Sizes:** 36 - 47

Safety classification: EN ISO 20345:2011 S3 SRC

Fit: Wide

Toecap: Composite

Penetration protection: Soft protection in APT

**Upper:** PU-coated leather **Outsole:** Dual-density PU **Insole:** SSCC memory foam

Waterproof: No

Adapted for: Building, construction and tougher work

## Product benefits:

A sound protective boot at a very competitive price. The boot boasts a PU-coated leather upper with a moisture-wicking textile lining, as well as a dual-density PU sole offering good shock absorption properties. The insole is Monitor's classic SS2 sole, produced in dual-density PU and with fantastic shock absorption. The toecap is made of a composite material while the puncture resistance is provided by APT textile.