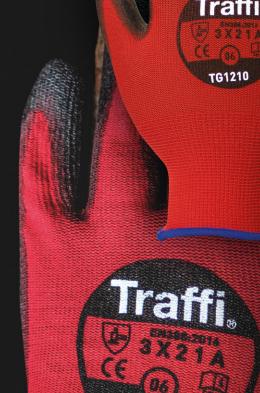

## **TG1210**

A lightweight PU glove with a good level of abrasion resistance, for use in dry conditions. The close fitting design and good grip makes it an ideal choice for general handling tasks.

**EN 388** 3X21A 6-12 Sizes Liner Polyethylene Gauge 13gg X-Dura PU Coating

Conditions 🍥

Qty/bag Qty/carton

10 pairs

200 pairs