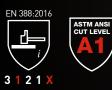

## TG1125

The TG1125 is a well-fitting, breathable glove with a polyester liner and durable nitrile foam coating on the palm. It offers level 1 cut protection according to EN388:2016 and is suited to general handling, assembly and construction tasks where low cut resistance is required.

## **Ideal for**

- DIY work
- Automotive assembly
- Handling of small components
- Finishing and Inspection
- Logistics and warehousing
- Airport security and baggage handling
- Construction

| EN 388     | 3121X          |
|------------|----------------|
| Sizes      | 8-11           |
| Liner      | 100% Polyester |
| Gauge      | 15gg           |
| Coating    | Nitrile foam   |
| Colour     | Red            |
| Conditions |                |