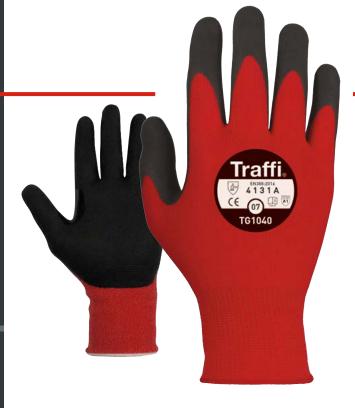

# TG1040

A comfortable seamless knitted glove with X-Dura Nitrile Foam palm dip for use in multiple environments and general handling. Good abrasion and tear resistance.

- Suitable for dry, wet and oily conditions, maintaining grip
- A good choice for general handling, low risk tasks

## TG1040

### Glove Specifications

Glove lengths

220mm-270mm

**Glove Weight** 

15 gauge

Liner Type

Nylon

Glove colour

Pantone 1795c / R:223 G:59 B:48 / C:8 M:96 Y:100 K:1

Overlock Colours

| SIZE   | XS-6 | S-7 | M-8    | L-9   | XL-10  | 2XL-11 | 3XL-12 |
|--------|------|-----|--------|-------|--------|--------|--------|
| COLOUR | BLUE | RED | ORANGE | WHITE | YELLOW | BLACK  | GREEN  |

### Coating Specifications

Coating colour

Black

Dip type

Flat Nitrile

Dip Application

Knuckle Dipped

**Glove Treatment** 