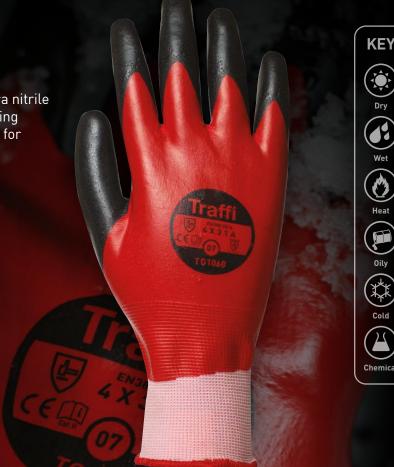

## **TG1060**

A flexible, highly comfortable double dip X-Dura nitrile waterproof glove, with an extended cuff providing a secure fit and additional cut protection. Ideal for outdoor construction and civil engineering.

## **Key Features**

- Flexible and very comfortable
- Waterproof
- Superb grip
- Hot contact resistance up to 250°C

## Ideal for

- Construction and utility
- Engineering and manufacturing
- Oil and gas
- Waste, recycling and local authority
- Warehousing and logistics

| EN 388  | 4131A                          |
|---------|--------------------------------|
| Sizes   | 7-12                           |
| Liner   | Nylon                          |
| Gauge   | 15gg                           |
| Coating | X-Dura Double<br>Dip - Nitrile |